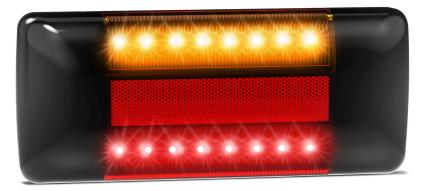

## 223 Series

- Multi-Position Mounting Points
- Inbuilt Reflex Reflector
- ADR Australian Road Approved
- Voltage Range 12-24 Volt
- IP67 Rated
- 5 Year Warranty

**Function** (Stop/Tail)/Indicator/Reflector **Size** 223mm x 96mm x 25mm

CTA Stop/Tail/Ind/Ref CTA-060222

Stop/Tail/Indicator/Reflector 223BARM2 - Twin Blister

ADR

IP67
Protection

5 Year

Warranty

Stop/Tail/Indicator/Reflector 223CARM2 - Twin Blister