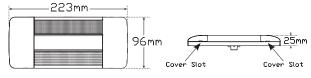

## 223 Series

- Multi-Position Mounting Points
- Inbuilt Reflex Reflector
- ADR Australian Road Approved
- Voltage Range 12-24 Volt
- IP67 Rated
- 5 Year Warranty

**Function** (Stop/Tail)/Indicator/Reflector **Size** 223mm x 96mm x 25mm

## **Fitting Instructions**

The screw covers on the left and right side of the lamp have been supplied not clipped-in for ease of installation. Once the lamps have been mounted using the screws provided, simply clip the covers in place. Important Note: If the screw covers ever need to be removed after installation, locate the cover slots as marked on the drawing to the left, carefully insert only the tip of a standard 5mm flat screw driver into a slot, and lever slightly with the screw driver to release the cover from the lamp.