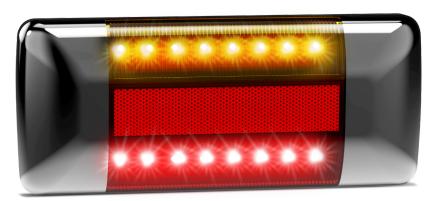

## 223 Series

- Multi-Position Mounting Points
- Inbuilt Reflex Reflector
- ADR Australian Road Approved
- Voltage Range 12-24 Volt
- IP67 Rated
- 5 Year Warranty

**Function** (Stop/Tail)/Indicator/Reflector **Size** 223mm x 96mm x 25mm

CTA Stop/Tail/Ind/Ref CTA-060222

Stop/Tail/Indicator/Reflector 223BARM2 - Twin Blister

ADR

IP67
Protection

5 Year

Warranty

Stop/Tail/Indicator/Reflector 223CARM2 - Twin Blister